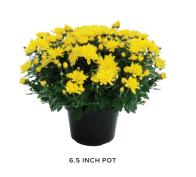

#### SIZES

- Quart Pot
- 6.5 inch Pot
- 8 inch Pot
- 9.5 inch Pot (1 Plant Per Pot)
- 13 inch Pot (3 Plants Per Pot, Tricolors & Solid Colors)

Our array of colorful mums are available in multiple pot sizes. See the order form for details.

#### COLORS

- · Orange/Bronze
- · Pink/Purple
- Red
- · White
- · Yellow
- Assorted

56 CRABBE RD. NORTHAMPTON. NEW BRUNSWICK, CANADA E7N 1R6

U.S. Address

P.O. Box 787 Houlton, ME 04730

Phone 800.695.8300 Fax 800 863 7814 Web jollyfarmer.com Email sales@jollyfarmer.com