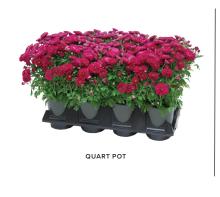

#### SIZES

- Quart Pot
- 8.5 inch Pot

See order form for available sizes.

DIANTHUS IDEAL SELECT MIX

DUSTY MILLER SILVER DUST

BRACTEANTHA GRANVIA CRIMSON SUN

BRACTEANTHA GRANVIA GOLD

BRACTEANTHA GRANVIA HARVEST ORANGE