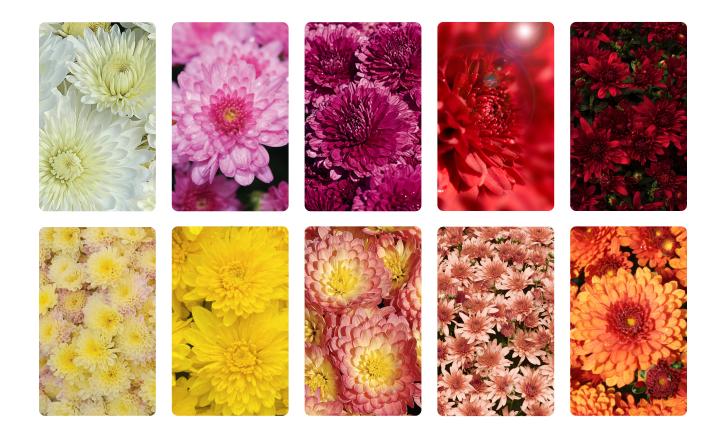

### fall mums

Mums are available from mid-August until early October. We use a wide variety selection to ensure fresh blooms in all the major color groups throughout the season. Jolly Farmer carries a wide range of pot sizes... a size for everyone from the home gardener, to the serious landscaper, to the city patio gardener.

#### COLORS

- · Orange/Bronze
- · Pink/Purple
- Red
- · White
- · Yellow
- Assorted

56 CRABBE RD. NORTHAMPTON. NEW BRUNSWICK, CANADA E7N 1R6

U.S. Address

P.O. Box 787 Houlton, ME 04730

Phone 800.695.8300 Fax 800 863 7814 Web jollyfarmer.com Email sales@jollyfarmer.com