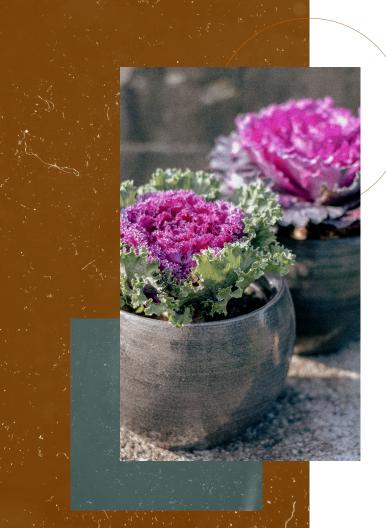

# flowering cabbage & kale

Bringing brilliant color to borders, containers, or entire plantings, flowering cabbage and kale are the perfect fall season extender. It's hard to imagine a hardier landscape plant, as it can endure repeated freezes and thaws. Our Flowering Cabbage and Kale will keep you in color until the snow flies!

**Note:** Plants are shipped predominantly green and will color up when exposed to enough cold temperatures.