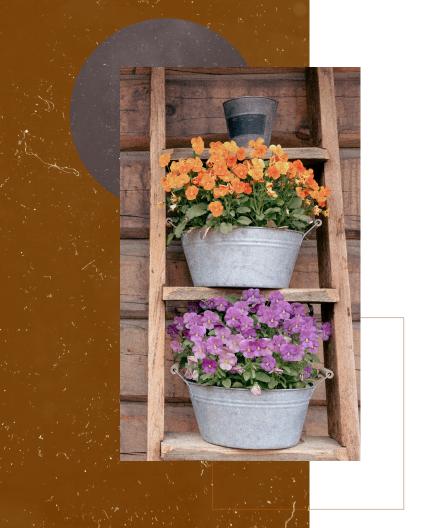

## annuals

Available in a brilliant array of colors, Jolly Farmer's fall program offers a perfect, low cost solution to rejuvenate tired hangers, containers, or beds after the worst of the summer's heat. Chosen for their cold hardiness, our selection includes pansies, viola, dianthus, rudbeckia and dusty miller.

#### COLORS

We have plenty of traditional fall colors (reds, yellows and oranges) complemented with the always popular shades of blue.