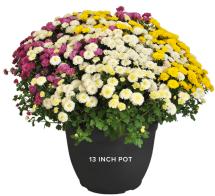

### fall mums

Mums are available from mid-August until early October. We use a wide variety selection to ensure fresh blooms in all the major color groups throughout the season. Jolly Farmer carries a wide range of pot sizes... a size for everyone from the home gardener, to the serious landscaper, to the city patio gardener.

#### SIZES

- Quart Pot
- 6.5 inch Pot
- 8 inch Pot
- 9.5 inch Pot (1 Plant Per Pot)
- 13 inch Pot (3 Plants Per Pot, Tricolors & Solid Colors)

Our array of colorful mums are available in multiple pot sizes. See the order form for details.

#### COLORS

- · Orange/Bronze
- · Pink/Purple
- Red
- · White
- · Yellow
- Assorted

56 CRABBE RD. NORTHAMPTON. NEW BRUNSWICK, CANADA E7N 1R6

U.S. Address

P.O. Box 787 Houlton, ME 04730

Phone 800.695.8300 Fax 800 863 7814 Web jollyfarmer.com Email sales@jollyfarmer.com