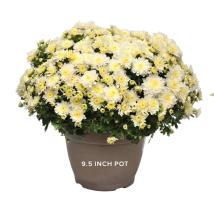

### fall mums

Mums are available from mid-August until early October. We use a wide variety selection to ensure fresh blooms in all the major color groups throughout the season. Jolly Farmer carries a wide range of pot sizes... a size for everyone from the home gardener, to the serious landscaper, to the city patio gardener.

#### SIZES

- Quart Pot
- 6.5 inch Pot
- 8 inch Pot
- 9.5 inch Pot (1 Plant Per Pot)
- 13 inch Pot (3 Plants Per Pot, Tricolors & Solid Colors)

Our array of colorful mums are available in multiple pot sizes. See the order form for details.

#### COLORS

- · Orange/Bronze
- · Pink/Purple
- Red
- · White
- · Yellow
- Assorted

56 CRABBE RD. NORTHAMPTON. NEW BRUNSWICK, CANADA E7N 1R6

U.S. Address

P.O. Box 787 Houlton, ME 04730

Phone 800.695.8300 Fax 800 863 7814 Web jollyfarmer.com Email sales@jollyfarmer.com