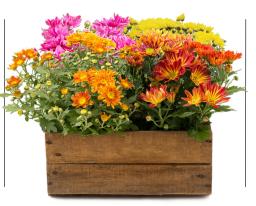

### fall mums

Mums are available from mid-August until early October. We use a wide variety selection to ensure fresh blooms in all the major color groups throughout the season. Jolly Farmer carries a wide range of pot sizes... a size for everyone from the home gardener, to the serious landscaper, to the city patio gardener.

#### SIZES

- Quart Pot
- 6.5 inch Pot
- 8 inch Pot
- 9.5 inch Pot (1 Plant Per Pot)
- 13 inch Pot (3 Plants Per Pot, Tricolors & Solid Colors)

Our array of colorful mums are available in multiple pot sizes. See the order form for details.

#### COLORS

- · Orange/Bronze
- · Pink/Purple
- Red
- · White
- · Yellow
- Assorted

56 CRABBE RD. NORTHAMPTON. NEW BRUNSWICK, CANADA E7N 1R6

U.S. Address

P.O. Box 787 Houlton, ME 04730

Phone 800.695.8300 Fax 800 863 7814 Web jollyfarmer.com Email sales@jollyfarmer.com