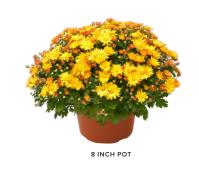

### fall mums

Mums are available from mid-August until early October. We use a wide variety selection to ensure fresh blooms in all the major color groups throughout the season. Jolly Farmer carries a wide range of pot sizes... a size for everyone from the home gardener, to the serious landscaper, to the city patio gardener.

#### SIZES

- Quart Pot
- 6.5 inch Pot
- 8 inch Pot
- 9.5 inch Pot (1 Plant Per Pot)
- 13 inch Pot (3 Plants Per Pot, Tricolors & Solid Colors)

Our array of colorful mums are available in multiple pot sizes. See the order form for details.

#### COLORS

- · Orange/Bronze
- · Pink/Purple
- Red
- · White
- · Yellow
- Assorted

56 CRABBE RD. NORTHAMPTON. NEW BRUNSWICK, CANADA E7N 1R6

U.S. Address

P.O. Box 787 Houlton, ME 04730

Phone 800.695.8300 Fax 800 863 7814 Web jollyfarmer.com Email sales@jollyfarmer.com