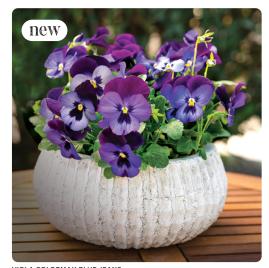

## annuals

Available in a brilliant array of colors, Jolly Farmer's fall program offers a perfect, low cost solution to rejuvenate tired hangers, containers, or beds after the worst of the summer's heat. Chosen for their cold hardiness, our selection includes pansies, viola, dianthus, rudbeckia and dusty miller.

#### COLORS

We have plenty of traditional fall colors (reds, yellows and oranges) complemented with the always popular shades of blue.