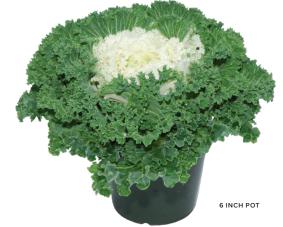

# flowering cabbage & kale

Bringing brilliant color to borders, containers, or entire plantings, flowering cabbage and kale are the perfect fall season extender. It's hard to imagine a hardier landscape plant, as it can endure repeated freezes and thaws. Our Flowering Cabbage and Kale will keep you in color until the snow flies!

#### SIZE

· 6 inch Pot

FLOWERING CABBAGE PIGEON PURPLE

FLOWERING CABBAGE PIGEON RED

FLOWERING CABBAGE PIGEON VICTORIA

FLOWERING CABBAGE PIGEON WHITE

FLOWERING KALE CRYSTAL DEEP RED

FLOWERING KALE CRYSTAL PINK