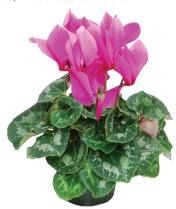

# cyclamen

#### THESE DELIGHTFUL PLANTS ARE THE PERFECT PAIRING FOR POINSETTIAS.

Available in 3" miniatures as well as 4.5" intermediate, and 6" large flowered varieties from October until Christmas. Available in red, white or assorted colors.

**3" MINIATURE** 18 pots per case

4.5" INTERMEDIATE
15 pots per case

6" LARGE FLOWERED 8 pots per case