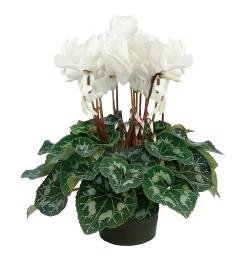

# cyclamen

#### THESE DELIGHTFUL PLANTS ARE THE PERFECT PAIRING FOR POINSETTIAS.

Available in 3" miniatures as well as 4.5" intermediate, and 6" large flowered varieties from October until Christmas. Available in red, white or assorted colors.

**3" MINIATURE** 18 pots per case

4.5" INTERMEDIATE
15 pots per case

6" LARGE FLOWERED 8 pots per case