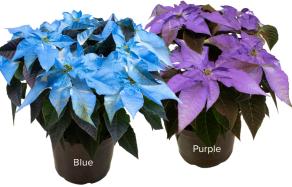

### Newvarieties

Introducing our stunning new poinsettia varieties for 2024—vibrant colors and unique patterns to brighten your holiday season!

Purple Shimmer

Princettia Pink

Princettia White

Purple

Purple Shimmer