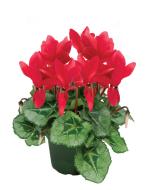

# cyclamen

#### THESE DELIGHTFUL PLANTS ARE THE PERFECT PAIRING FOR POINSETTIAS.

Available in 3" miniatures as well as 4.5" intermediate, and 6" large flowered varieties from October until Christmas. Available in red, white or assorted colors.

**3" MINIATURE** 18 pots per case

4.5" INTERMEDIATE
15 pots per case

6" LARGE FLOWERED 8 pots per case