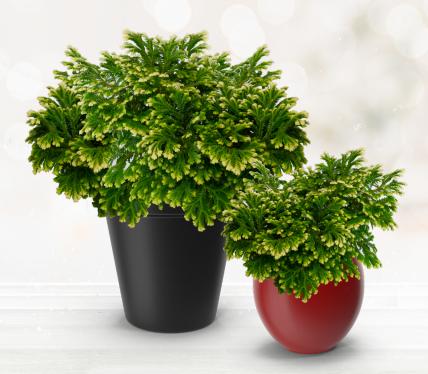

# fiosty

TRY OUR FROSTY FERNS,
THE PERFECT ACCENT
IN ANY CHRISTMAS
COMBINATION!

Available in 4" pots. Order by the case.

THIS EASY-CARE PLANT
BURSTS INTO BLOOM WHEN
THE DAYS GET SHORT,
PUTTING ON A FABULOUS
SHOW DURING THE
HOLIDAY SEASON.