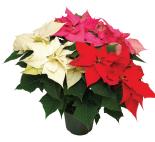

#### THESE DELIGHTFUL PLANTS ARE THE PERFECT PAIRING FOR POINSETTIAS.

Available in 3" miniatures as well as 4.5" intermediate, and 6" large flowered varieties from October until Christmas. Available in red, white or assorted colors.