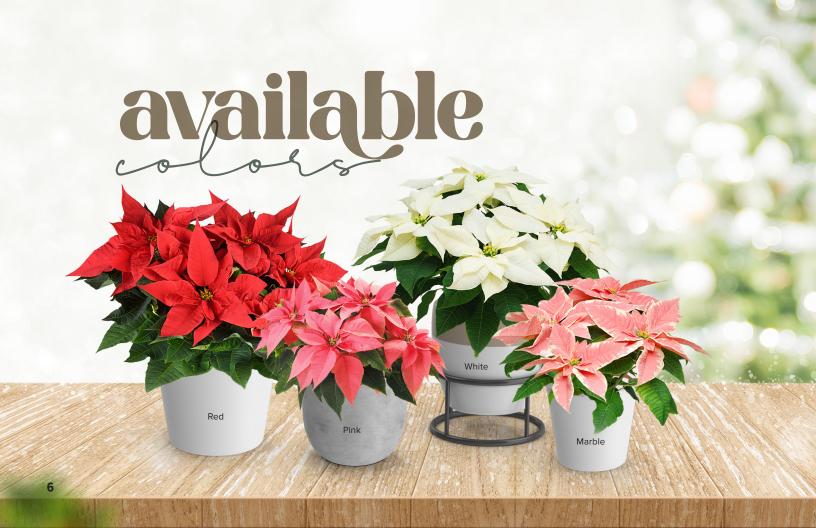

M
OR BY ANY MEANS, INCLUDING PHOTOCOPYING, WITHOUT
WRITTEN PERMISSION FROM JOLLY FARMER PRODUCTS INC.

### Newvarieties

Introducing our stunning new poinsettia varieties for 2024—vibrant colors and unique patterns to brighten your holiday season!













Purple Shimmer



## available



### 4" POT PINCHED

With three or more smaller flowers. Packed 15 per case.



### 6.5" POT

Our 6.5" pots are value-priced, making them ideal for fundraisers or volume sales. Packed 8 per case.



### **8" POT**

Three plants per pot, grown to a height of approximately 20-24" and given plenty of space to make a large, full pot. Packed 3 per case.



### 10" POT

If you need the biggest and best, this one is for you! The spread of these lovely plants can measure up to 30" across. Packed 2 per case.







Assorted Poinsettia Foliage Combo



Crystal





Blue Shimmer







Princettia Pink

Princettia White

Purple

Purple Shimmer



# cyclamen

#### THESE DELIGHTFUL PLANTS ARE THE PERFECT PAIRING FOR POINSETTIAS.

Available in 3" miniatures as well as 4.5" intermediate, and 6" large flowered varieties from October until Christmas. Available in red, white or assorted colors.



**3" MINIATURE** 18 pots per case



4.5" INTERMEDIATE
15 pots per case



6" LARGE FLOWERED 8 pots per case

# fiosty

TRY OUR FROSTY FERNS,
THE PERFECT ACCENT
IN ANY CHRISTMAS
COMBINATION!

Available in 4" pots. Order by the case.





THIS EASY-CARE PLANT
BURSTS INTO BLOOM WHEN
THE DAYS GET SHORT,
PUTTING ON A FABULOUS
SHOW DURING THE
HOLIDAY SEASON.

Available in 4" and 6" pots. Order by the case.

An assor