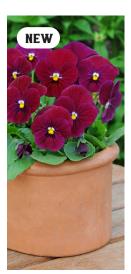

# ANNUAL & PERENNIAL

Available in a brilliant array of colors, Jolly Farmer's fall program offers a perfect, low cost solution to rejuvenate tired hangers, containers, or beds after the worst of the summer's heat. Chosen for their cold hardiness, our selection includes pansies, viola, dianthus, rudbeckia and dusty miller.

#### COLORS

We have plenty of traditional fall colors (reds, yellows and oranges) complemented with the always popular shades of blue.

#### SIZES

- Quart Pot
- 8.5 inch Pot

See order form for available sizes.

DIANTHUS IDEAL SELECT MIX

DUSTY MILLER SILVER DUST

BRACTEANTHA GRANVIA GOLD

BRACTEANTHA GRANVIA TRICOLOR

PANSY BLUE BLOTCH