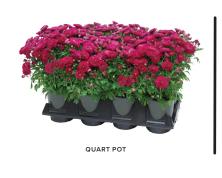

# ANNUAL & PERENNIAL

Available in a brilliant array of colors, Jolly Farmer's fall program offers a perfect, low cost solution to rejuvenate tired hangers, containers, or beds after the worst of the summer's heat. Chosen for their cold hardiness, our selection includes pansies, viola, dianthus, rudbeckia and dusty miller.

#### COLORS

We have plenty of traditional fall colors (reds, yellows and oranges) complemented with the always popular shades of blue.

#### SIZES

- Quart Pot
- 8.5 inch Pot

See order form for available sizes.

DIANTHUS IDEAL SELECT MIX

DUSTY MILLER SILVER DUST

BRACTEANTHA GRANVIA GOLD

BRACTEANTHA GRANVIA TRICOLOR

PANSY BLUE BLOTCH