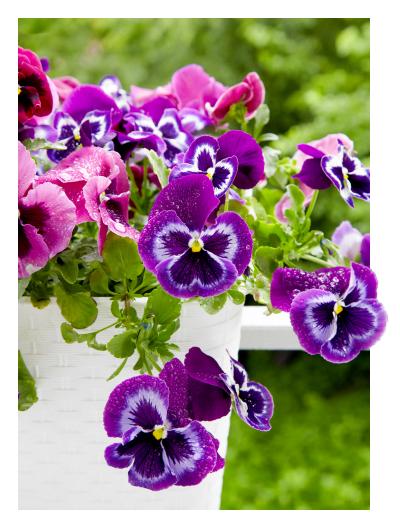

# ANNUAL & PERENNIAL

Available in a brilliant array of colors, Jolly Farmer's fall program offers a perfect, low cost solution to rejuvenate tired hangers, containers, or beds after the worst of the summer's heat. Chosen for their cold hardiness, our selection includes pansies, viola, dianthus, rudbeckia and dusty miller.

#### COLORS

We have plenty of traditional fall colors (reds, yellows and oranges) complemented with the always popular shades of blue.

#### SIZES

- Quart Pot
- 8.5 inch Pot

See order form for available sizes.

DIANTHUS IDEAL SELECT MIX

DUSTY MILLER SILVER DUST

BRACTEANTHA GRANVIA GOLD

BRACTEANTHA GRANVIA TRICOLOR

PANSY BLUE BLOTCH