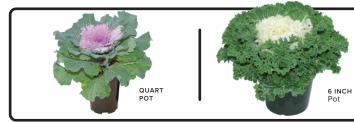

## FLOWERING CABBAGE & KALE

Bringing brilliant color to borders, containers, or entire plantings, flowering cabbage and kale are the perfect fall season extender. It's hard to imagine a hardier landscape plant, as it can endure repeated freezes and thaws. Our Flowering Cabbage and Kale will keep you in color until the snow flies!

#### SIZES

- Quart Pot
- 6 inch Pot

FLOWERING CABBAGE PIGEON PURPLE

FLOWERING CABBAGE PIGEON RED

FLOWERING CABBAGE PIGEON VICTORIA

FLOWERING CABBAGE PIGEON WHITE

FLOWERING KALE CRYSTAL DEEP RED

FLOWERING KALE CRYSTAL PINK