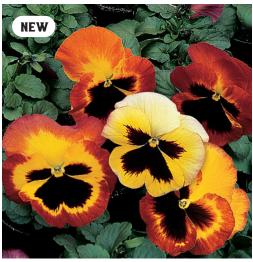

# ANNUAL & PERENNIAL

Available in a brilliant array of colors, Jolly Farmer's fall program offers a perfect, low cost solution to rejuvenate tired hangers, containers, or beds after the worst of the summer's heat. Chosen for their cold hardiness, our selection includes pansies, viola, dianthus, rudbeckia and dusty miller.

#### COLORS

We have plenty of traditional fall colors (reds, yellows and oranges) complemented with the always popular shades of blue.

PANSY ORANGE BLOTCH

PANSY PURE ORANGE

PANSY VIOLET

PANSY ROSE BLOTCH

PANSY FIRE

PANSY TRUE BLUE

PANSY YELLOW

PANSY YELLOW BLOTCH