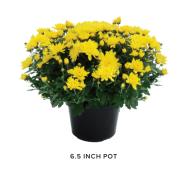

### **FALL MUMS**

Mums are available from mid-August until early October. We use a wide variety selection to ensure fresh blooms in all the major color groups throughout the season. Jolly Farmer carries a wide range of pot sizes... a size for everyone from the home gardener, to the serious landscaper, to the city patio gardener.

#### SIZES

- Quart Pot
- 6.5 inch Pot
- 8 inch Pot
- 9.5 inch Pot (1 Plant Per Pot)
- 13 inch Pot (3 Plants Per Pot, Tricolors & Solid Colors)

Our array of colorful mums are available in multiple pot sizes. See the order form for details.

#### COLORS

- Orange/Bronze
- Pink/Purple
- Red
- White
- Yellow
- Assorted

56 CRABBE RD, NORTHAMPTON, NEW BRUNSWICK, CANADA E7N 1R6

U.S. Address

P.O. Box 787 Houlton, ME 04730

Phone 800.695.8300

Fax 800.863.7814