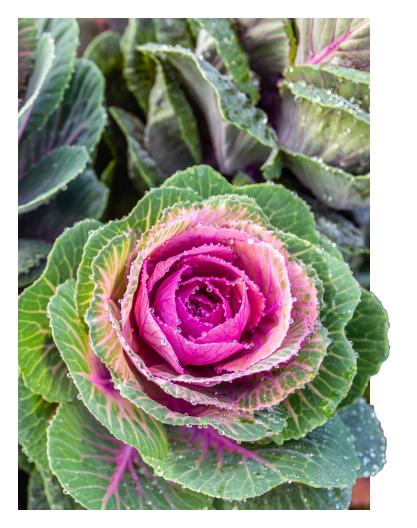

## FLOWERING CABBAGE & KALE

Bringing brilliant color to borders, containers, or entire plantings, flowering cabbage and kale are the perfect fall season extender. It's hard to imagine a hardier landscape plant, as it can endure repeated freezes and thaws. Our Flowering Cabbage and Kale will keep you in color until the snow flies!

**Note:** Plants are shipped predominantly green and will color up when exposed to enough cold temperatures.