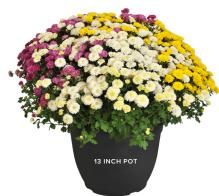

### **FALL MUMS**

Mums are available from mid-August until early October. We use a wide variety selection to ensure fresh blooms in all the major color groups throughout the season. Jolly Farmer carries a wide range of pot sizes... a size for everyone from the home gardener, to the serious landscaper, to the city patio gardener.

#### SIZES

- Quart Pot
- 6.5 inch Pot
- 8 inch Pot
- 9.5 inch Pot (1 Plant Per Pot)
- 13 inch Pot (3 Plants Per Pot, Tricolors & Solid Colors)

Our array of colorful mums are available in multiple pot sizes. See the order form for details.