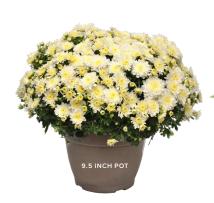

### **FALL MUMS**

Mums are available from mid-August until early October. We use a wide variety selection to ensure fresh blooms in all the major color groups throughout the season. Jolly Farmer carries a wide range of pot sizes... a size for everyone from the home gardener, to the serious landscaper, to the city patio gardener.

#### SIZES

- Quart Pot
- 6.5 inch Pot
- 8 inch Pot
- 9.5 inch Pot (1 Plant Per Pot)
- 13 inch Pot (3 Plants Per Pot, Tricolors & Solid Colors)

Our array of colorful mums are available in multiple pot sizes. See the order form for details.