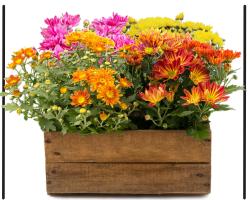

### **FALL MUMS**

Mums are available from mid-August until early October. We use a wide variety selection to ensure fresh blooms in all the major color groups throughout the season. Jolly Farmer carries a wide range of pot sizes... a size for everyone from the home gardener, to the serious landscaper, to the city patio gardener.

#### SIZES

- Quart Pot
- 6.5 inch Pot
- 8 inch Pot
- 9.5 inch Pot (1 Plant Per Pot)
- 13 inch Pot (3 Plants Per Pot, Tricolors & Solid Colors)

Our array of colorful mums are available in multiple pot sizes. See the order form for details.

#### COLORS

- Orange/Bronze
- Pink/Purple
- Red
- White
- Yellow
- Assorted

56 CRABBE RD, NORTHAMPTON, NEW BRUNSWICK, CANADA E7N 1R6

U.S. Address

P.O. Box 787 Houlton, ME 04730

Phone 800.695.8300

Fax 800.863.7814