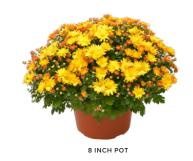

### **FALL MUMS**

Mums are available from mid-August until early October. We use a wide variety selection to ensure fresh blooms in all the major color groups throughout the season. Jolly Farmer carries a wide range of pot sizes... a size for everyone from the home gardener, to the serious landscaper, to the city patio gardener.

#### SIZES

- Quart Pot
- 6.5 inch Pot
- 8 inch Pot
- 9.5 inch Pot (1 Plant Per Pot)
- 13 inch Pot (3 Plants Per Pot, Tricolors & Solid Colors)

Our array of colorful mums are available in multiple pot sizes. See the order form for details.