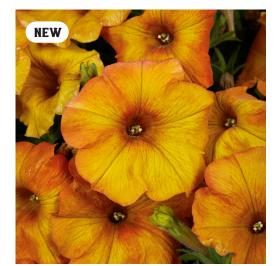

# ANNUAL & PERENNIAL

Available in a brilliant array of colors, Jolly Farmer's fall program offers a perfect, low cost solution to rejuvenate tired hangers, containers, or beds after the worst of the summer's heat. Chosen for their cold hardiness, our selection includes pansies, viola, dianthus, rudbeckia and dusty miller.

PANSY MIX

PETCHOA SUPERCAL SUNSET ORANGE

PETCHOA SUPERCAL TICOLOR

RUDBECKIA TOTO GOLD

PETCHOA SUPERCAL RED MAPLE

RUDBECKIA TOTO RUSTIC

VIOLA ORANGE

VIOLA TIGER EYE