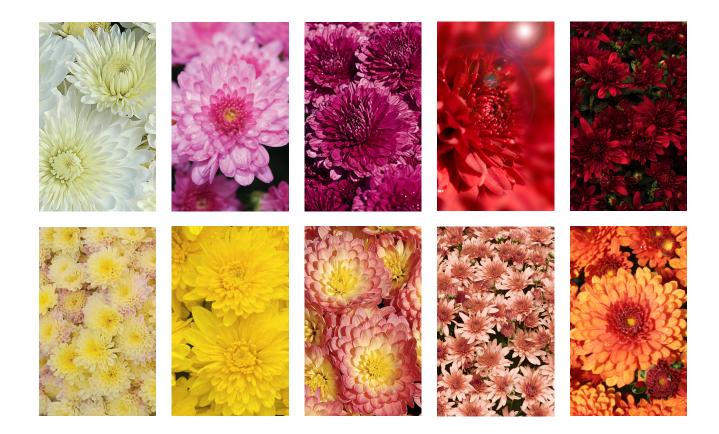

### **FALL MUMS**

Mums are available from mid-August until early October. We use a wide variety selection to ensure fresh blooms in all the major color groups throughout the season. Jolly Farmer carries a wide range of pot sizes... a size for everyone from the home gardener, to the serious landscaper, to the city patio gardener.

#### COLORS

- Orange/Bronze
- Pink/Purple
- Red
- White
- Yellow
- Assorted

56 CRABBE RD, NORTHAMPTON, NEW BRUNSWICK, CANADA E7N 1R6

U.S. Address

P.O. Box 787 Houlton, ME 04730

Phone 800.695.8300

Fax 800.863.7814